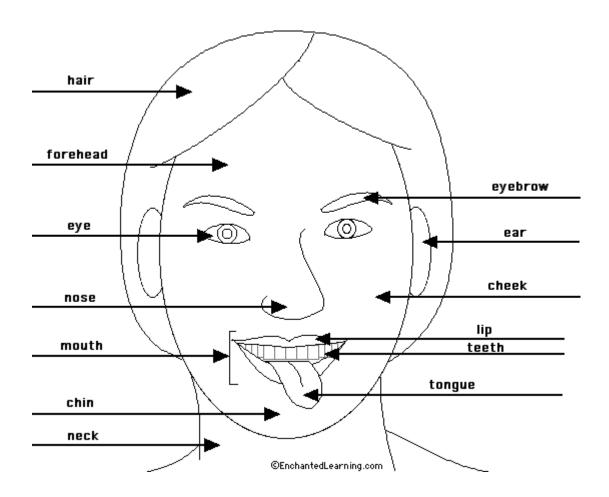

#### **Facial features**

Circle the features on these faces.

#### Questions

Do you have a fringe?

What colour are your eyebrows?

Do you have a moustache?

Do you have big lips?

Do you have a beard?