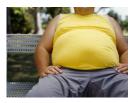

### Type of complexion

He is Asian. He has light-brown skin.

She is black. She has dark skin.

He is white. He has fair skin.

She is white. She has olive skin.

She is white. She has very pale skin.

She is skinny. She is underweight. She is thin. She is *slim*.

She is fat. She is overweight. She is *plump*. She is stocky.

Note: saying some is fat or thin can be rude.

Instead of saying someone is thin or skinny we might say 'He/she is slim' Instead of saying someone is fat we might say 'he/she is overweight', 'he/she is stocky'