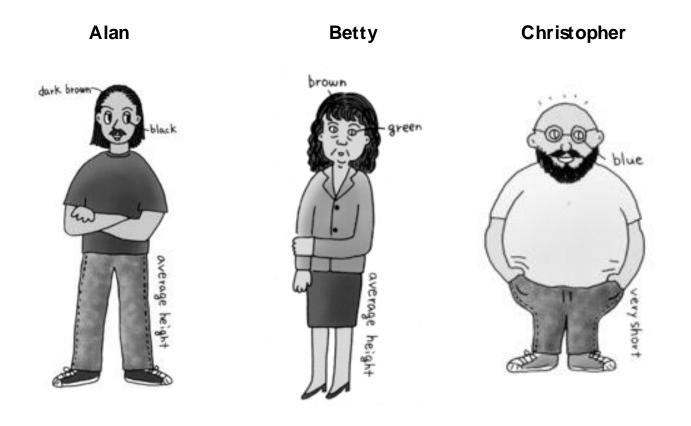

## W rite a description of the people in the pictures.

| Alan        |  |
|-------------|--|
| Betty       |  |
| Christopher |  |