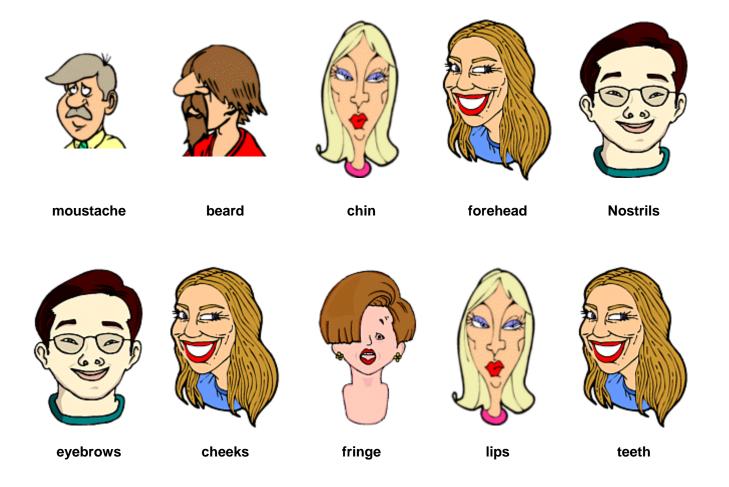

#### **Facial features**

Circle the features on these faces.

#### Questions

Do you have a fringe?

What colour are your eyebrows?

Do you have a moustache?

Do you have big lips?

Do you have a beard?