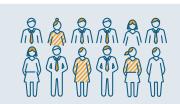

#### 25 CO-WORKERS

COULD EACH GIVE \$10 A WEEK. THAT ADDS UP TO A YEARLY GIFT OF \$13,000.

25×\$10×52

=\$**13,000** 

#### + MATCHING

AND IF YOUR EMPLOYER
MATCHES GIFTS, THAT'S A
WHOPPING \$26,000 TO
SUPPORT CHILDREN IN NEED!