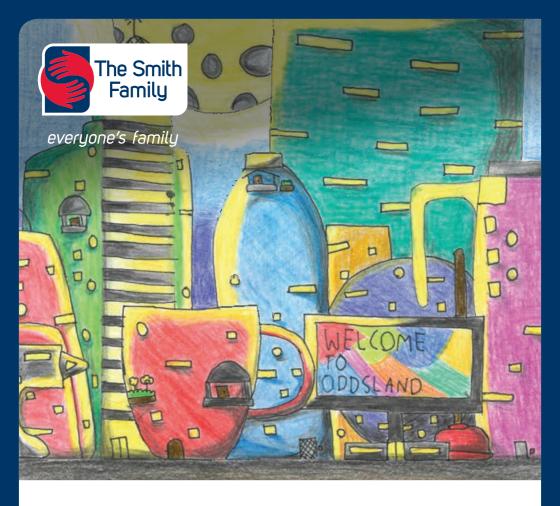

THE SMITH FAMILY'S 2020

## CREMTIVE SHOWCASE

### **ABOUT**

The 2020 Creative Showcase is here! This is your chance to get creative by sending us a piece of writing or art and you'll be in with a chance to win one of our great prizes!