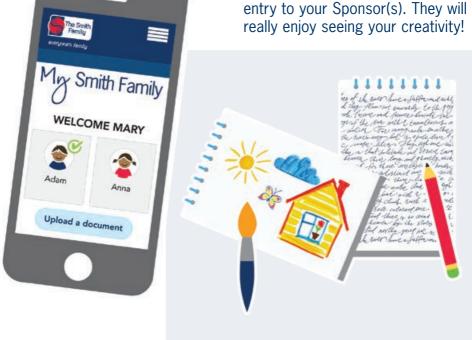

#### How to get involved

This year, we are going digital!

This means you can use your own stationery to do a drawing, painting, collage, 3D creation or write or type a story about the theme.

Once finished, you can take a photo or upload the document to M<sub>W</sub> Smith Family.

We will also send a copy of your entry to your Sponsor(s). They will