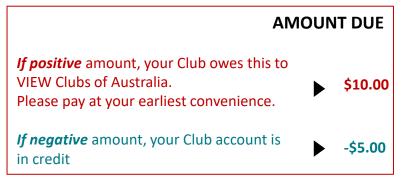

SAMPLE ONLY

| Hy:<br>The Vie<br>voice interes                                      | GF                                                 | EW Clubs of Australia<br>PO Box 10500<br>dney NSW 2001         | This is the<br>issued pri<br><i>If this am</i> | or to January 20<br>ount is negative<br>that prior to Janu | utstanding for inv<br>24.<br>2 <b>(e.g\$5.00)</b> the<br>uary 2024 your a |
|----------------------------------------------------------------------|----------------------------------------------------|----------------------------------------------------------------|------------------------------------------------|------------------------------------------------------------|---------------------------------------------------------------------------|
| education of w                                                       |                                                    | N. 28 000 030 179                                              |                                                |                                                            | MENT<br>TE                                                                |
| Sample VIEW Club                                                     |                                                    |                                                                | 11/01/2024                                     |                                                            |                                                                           |
|                                                                      |                                                    |                                                                |                                                |                                                            |                                                                           |
| Page Page 1 of 1                                                     | I Activ                                            | /ity From: 01/01/2024 To:<br>DESCRIPTION                       | 31/12/2024                                     | Balance Forward:                                           | BALANCE                                                                   |
| DATE RE<br>3/04/20240004446                                          | F. NO.<br>52 Sale                                  | DESCRIPTION<br>; Sample VIEW                                   | CHARGES<br>\$5.0                               | PAYMENTS                                                   | BALANCE<br>\$25.00                                                        |
| DATE RE<br>3/04/20240004446<br>3/04/20240004446<br>13/06/20240004484 | F. NO.<br>52 Sale<br>54 Sale<br>15 Sale            | DESCRIPTION<br>; Sample VIEW<br>; Sample VIEW<br>; Sample VIEW | CHARGES<br>\$5.0<br>\$60.0<br>\$20.0           | PAYMENTS                                                   | BALANCE<br>\$25.00<br>\$85.00<br>\$105.00                                 |
| DATE RE<br>3/04/20240004446<br>3/04/20240004446                      | F. NO.<br>52 Sale<br>54 Sale<br>15 Sale<br>33 Sale | DESCRIPTION<br>; Sample VIEW<br>; Sample VIEW                  | CHARGES<br>\$5.0<br>\$60.0                     | PAYMENTS                                                   | BALANCE<br>\$25.00<br>\$85.00<br>\$105.00<br>\$125.00                     |